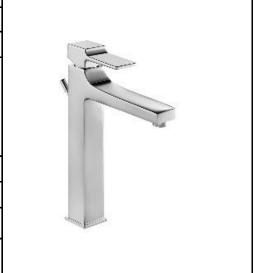

## **SPECIFICATION SHEET - bathroom faucets**

| BRAND:                   | <b>E. C.</b> A°                                                                                                                                                             |
|--------------------------|-----------------------------------------------------------------------------------------------------------------------------------------------------------------------------|
| ORIGIN:                  | Turkey                                                                                                                                                                      |
| SERIES:                  | Caro                                                                                                                                                                        |
| PRODUCT<br>DESCRIPTION:  | Single lever Tall basin mixer, with:  - with pop-up waste 1¼"  - Adjustable flow angle aerator  flow rate: 5 l/min at 3 bars (45 psi)  - flow pressure 1~5 bars (15~70 psi) |
| MODEL No.                | 102108909 STEX                                                                                                                                                              |
| FINISH/COLOUR:           | Chrome                                                                                                                                                                      |
| DIMENSIONS:              | Outlet length is 175mm; Outlet height is 232mm                                                                                                                              |
| OPTIONAL MATCHING PARTS: | Angle valve 3/8 mm<br>P-trap                                                                                                                                                |

**Product Photo:** 