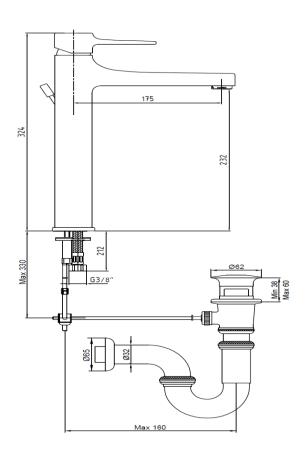

## **SPECIFICATION SHEET - bathroom faucets**

| BRAND:                   | <b>E. C.</b> A°                                                                                                                                                             |
|--------------------------|-----------------------------------------------------------------------------------------------------------------------------------------------------------------------------|
| ORIGIN:                  | Turkey                                                                                                                                                                      |
| SERIES:                  | Caro                                                                                                                                                                        |
| PRODUCT<br>DESCRIPTION:  | Single lever Tall basin mixer, with:  - with pop-up waste 1¼"  - Adjustable flow angle aerator  flow rate: 5 l/min at 3 bars (45 psi)  - flow pressure 1~5 bars (15~70 psi) |
| MODEL No.                | 102108909 STEX                                                                                                                                                              |
| FINISH/COLOUR:           | Chrome                                                                                                                                                                      |
| DIMENSIONS:              | Outlet length is 175mm; Outlet height is 232mm                                                                                                                              |
| OPTIONAL MATCHING PARTS: | Angle valve 3/8 mm<br>P-trap                                                                                                                                                |

## **Technical Informations:**